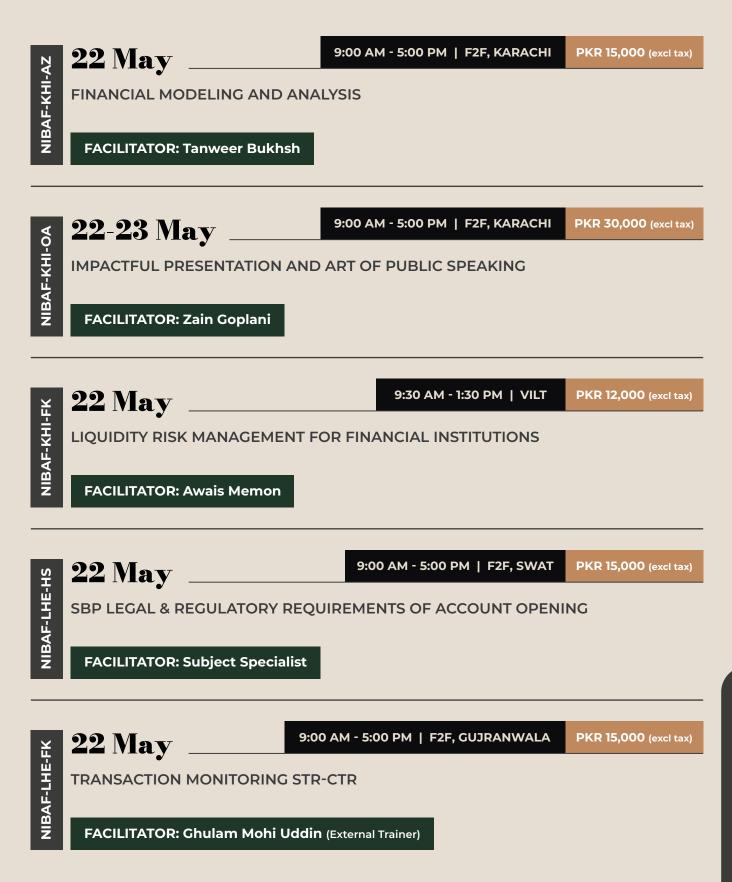

**AGRI BUSINESS RISK & LENDING TECHNIQUES** 

**FACILITATOR:** Subject Specialist

Z

| NIBAF-QTA-RZ | 23 May                                                             | 10:00 AM-5:00 PM   VILT    | PKR 12,000 (excl tax) |
|--------------|--------------------------------------------------------------------|----------------------------|-----------------------|
|              | BOND PORTFOLIO MANAGEMENT-ACTIV<br>OPTIMIZATION                    | VE PLACEMENTS AND TRA      | ADING                 |
| NIB          | FACILITATOR: Treasury Expert from NIBAI                            | F Panel                    |                       |
| ¥            | 23 May 9:00 AM -                                                   | 5:00 PM   F2F, ISLAMABAD   | PKR 15,000 (excl tax) |
| NIBAF-ISB-IK | DIGITAL BANK COMPLIANCE: NAVIGATE                                  | REGULATIONS WITH EAS       | E                     |
| NIB          | FACILITATOR: Rehman Pervaiz, SBP                                   |                            |                       |
| Ŋ            | 23-24 May 9:00 A                                                   | M - 5:00 PM   F2F, KARACHI | PKR 30,000 (excl tax) |
| NIBAF-KHI-AZ | PYTHON FOR DATA SCIENCE, AI & DEVE                                 | LOPMENT                    |                       |
| NIBA         | FACILITATOR: Dr. Najeed Ahmed Khan                                 |                            |                       |
|              | <b>9:00 AM - 5:00 F</b>                                            | PM   F2F, BAHAWALNAGAR     | PKR 15,000 (excl tax) |
| S-3H1-:      | <b>23 May</b> 9:00 AM - 5:00 F<br>SBP LEGAL & REGULATORY REQUIREME |                            |                       |
| NIBAF-       | FACILITATOR: Subject Specialist                                    |                            |                       |
|              |                                                                    |                            |                       |
| НІ-FK        | 23 May 9:00 A<br>UNDERSTANDING ISLAMIC SUSTAINABA                  | M - 5:00 PM   F2F, KARACHI | PKR 15,000 (excl tax) |
| NIBAF-KHI-FK | FACILITATOR: Azmat Rafique                                         |                            |                       |