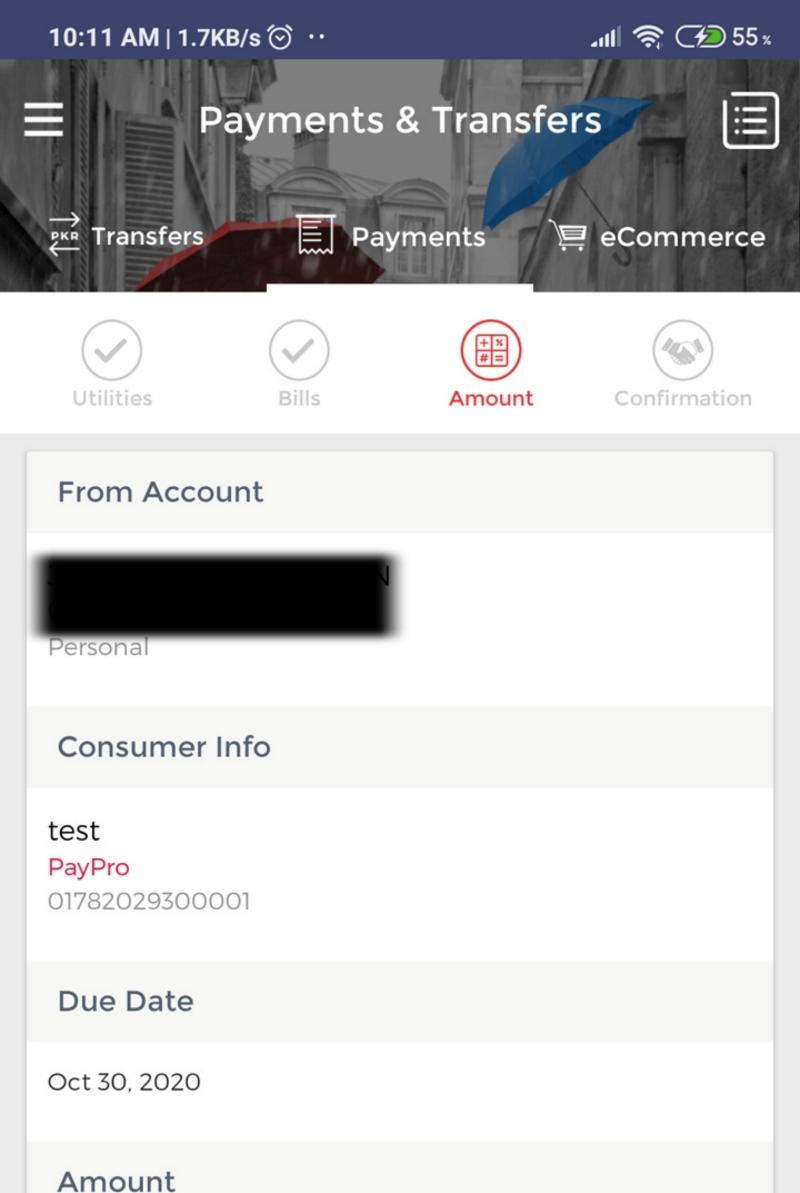

## WATER & SEWERAGE

22030

#### Amount In Words

#### Twenty Two Thousand Thirty Only

#### Schedule Payment

4

| 1    | 0:11 AM   0.3KB                | /s ́⊙` ··      |                  | ⊿ıll 🧟 🍊 55 × |
|------|--------------------------------|----------------|------------------|---------------|
| 1 84 | Pa<br>→<br>Transfers           | yments &       | C Transfer       | s 🔚           |
|      | Utilities                      | Bills          | (<br>#<br>Amount | Confirmation  |
| P    | est<br>PayPro<br>0178202930000 | 1              |                  |               |
|      | Due Date                       |                |                  |               |
| C    | Oct 30, 2020                   |                |                  |               |
|      | Amount                         |                |                  |               |
|      | 22030                          |                |                  |               |
|      | Amount In W                    | /ords          |                  |               |
| т    | wenty Two Thou                 | usand Thirty O | nly              |               |