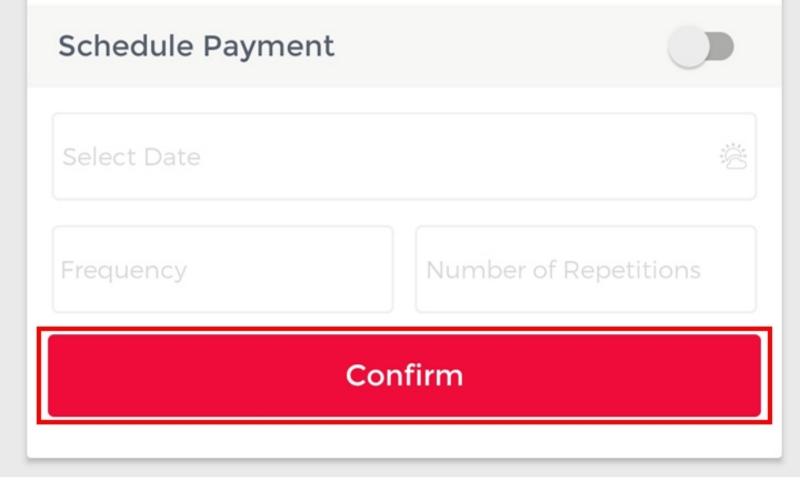

#### Schedule Payment

4

| 1    | 0:11 AM   0.3KB                | /s ́⊙` ··      |                  | ⊿ıll 🧟 🍊 55 × |
|------|--------------------------------|----------------|------------------|---------------|
| 1 84 | Pa<br>→<br>Transfers           | yments &       | C Transfer       | s 🔚           |
|      | Utilities                      | Bills          | (<br>#<br>Amount | Confirmation  |
| P    | est<br>PayPro<br>0178202930000 | 1              |                  |               |
|      | Due Date                       |                |                  |               |
| C    | Oct 30, 2020                   |                |                  |               |
|      | Amount                         |                |                  |               |
|      | 22030                          |                |                  |               |
|      | Amount In W                    | /ords          |                  |               |
| т    | wenty Two Thou                 | usand Thirty O | nly              |               |