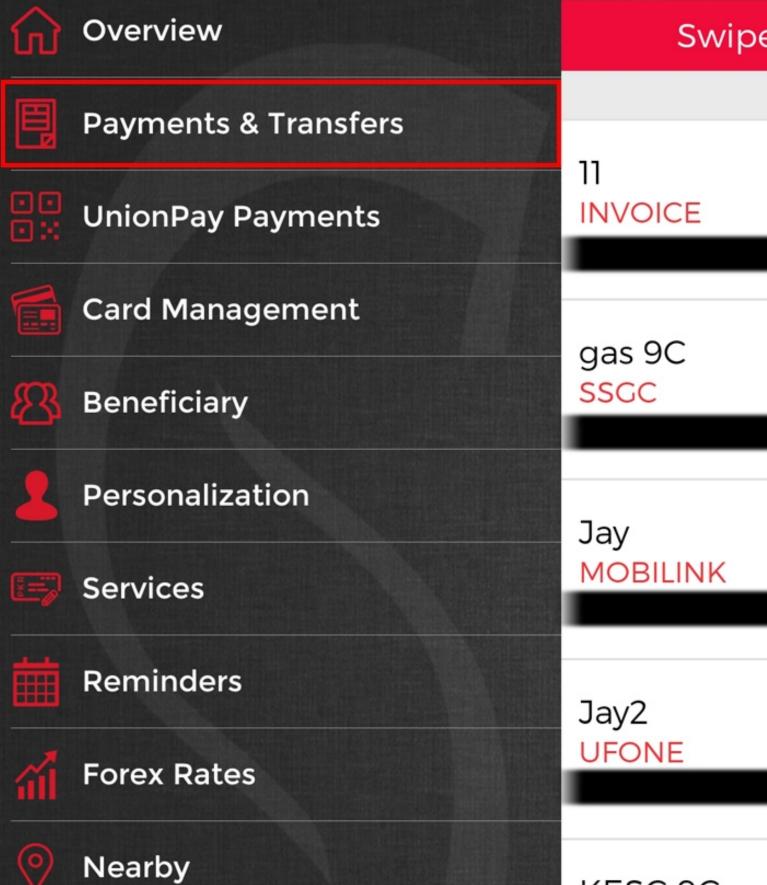

## mvt INVOICE

| 5:15 PM   0.0KB/ | ′s⊙ …      |                       | 4 <sup>6</sup> at <b>i</b> D 29 % |
|------------------|------------|-----------------------|-----------------------------------|
| E Pa             |            | & Transfer            |                                   |
| Utilities        | Bills      | (+ ×)<br>#=<br>Amount | Confirmation                      |
| Payment to N     | Non-Benefi | ciary                 |                                   |
| GAS              |            |                       |                                   |
| INSURANC         | E          |                       |                                   |
| KUICKPAY         |            |                       |                                   |
| MOBILE PO        | OSTPAID    |                       |                                   |
| MOBILE PF        | REPAID     |                       |                                   |
| MUTUAL FU        | JNDS CON   | <b>MPANIES</b>        |                                   |
| OTHERS           |            |                       |                                   |

PAYPRO