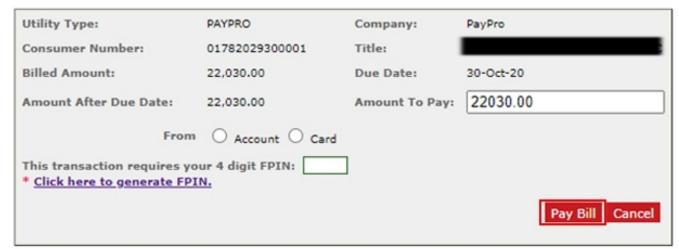

echarge      |     |
| Bill Payment Registration    |     |
| Card Management              | *   |
| Cheque Management            | *   |
| Security and FPIN Management | *   |
| Profile                      | *   |
| Complaints                   | -   |
| Complaints                   | 1.0 |
| Activity Log                 |     |
|                              |     |

#### Bill Payments

Pay your utility and mobile bills.

| Utility Type:    | PAYPRO V              |          |
|------------------|-----------------------|----------|
| Company:         | PayPro 🗸              |          |
|                  | ○ Registered Consumer |          |
| Consumer Number: | 01782029300001        |          |
|                  |                       | Get Bill |

Home | Logout

#### Bill Details



Field(s) marked with \* are mandatory



#### INTERNET BANKING

#### Home | Logout

| Account(s) Info              | • |
|------------------------------|---|
| Funds Transfer               | • |
| Bill Payments                | • |
| Bill Payments                |   |
| Prepaid Mobile Recharge      |   |
| Bill Payment Registration    |   |
| Card Management              | • |
| Cheque Management            | • |
| Security and FPIN Management | • |
| Profile                      | • |
| Complaints                   | • |
| Activity Log                 |   |
| Initial Public Offerings     |   |
| ARY Transactions             | • |
|                              |   |

#### Bill Payments

Pay your utility and mobile bills.

| Utility Type: | -Select- 🗸                    |  |
|-----------