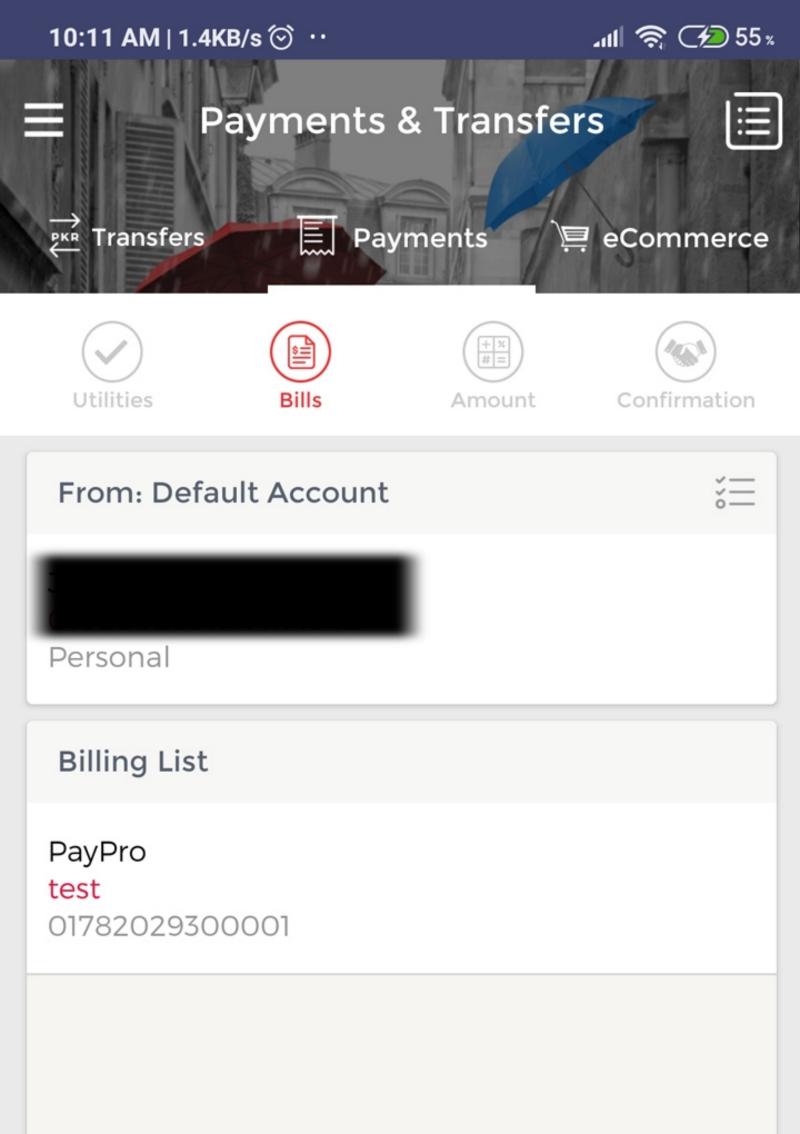

# Add Payment Beneficiary

## <u><u></u>**£**</u> Consumer Nick

Consumer Number 01782029300001

Company Name PayPro

Consumer Nick

test

## Confirm