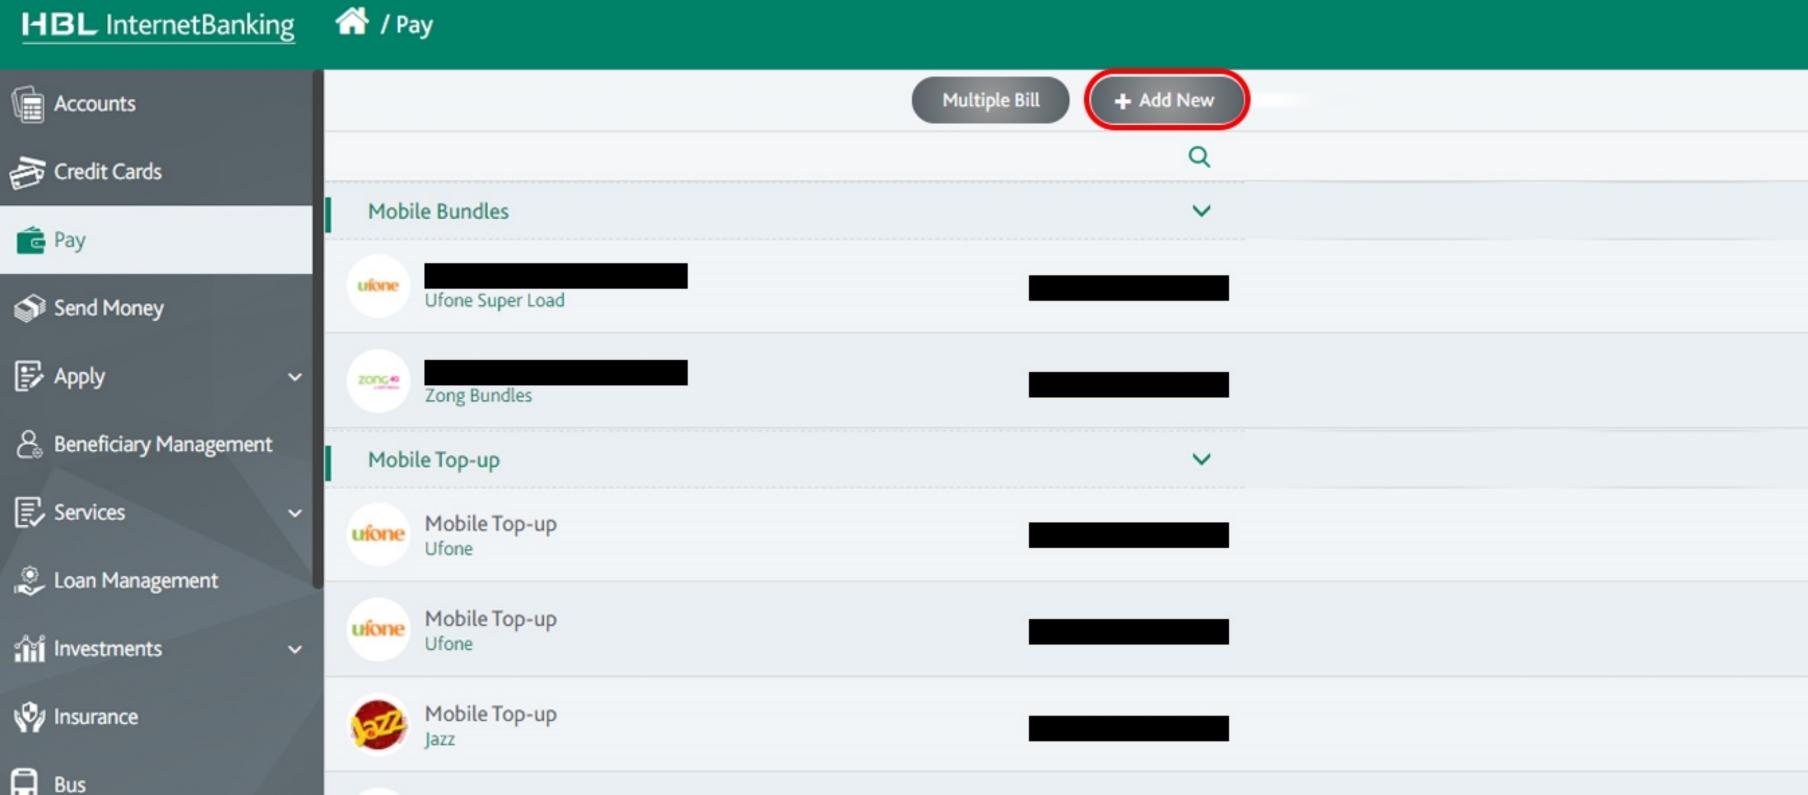

III

How To Pay with PayPro Through Internet Banking Portal

How To Pay with PayPro Through Mobile Banking App