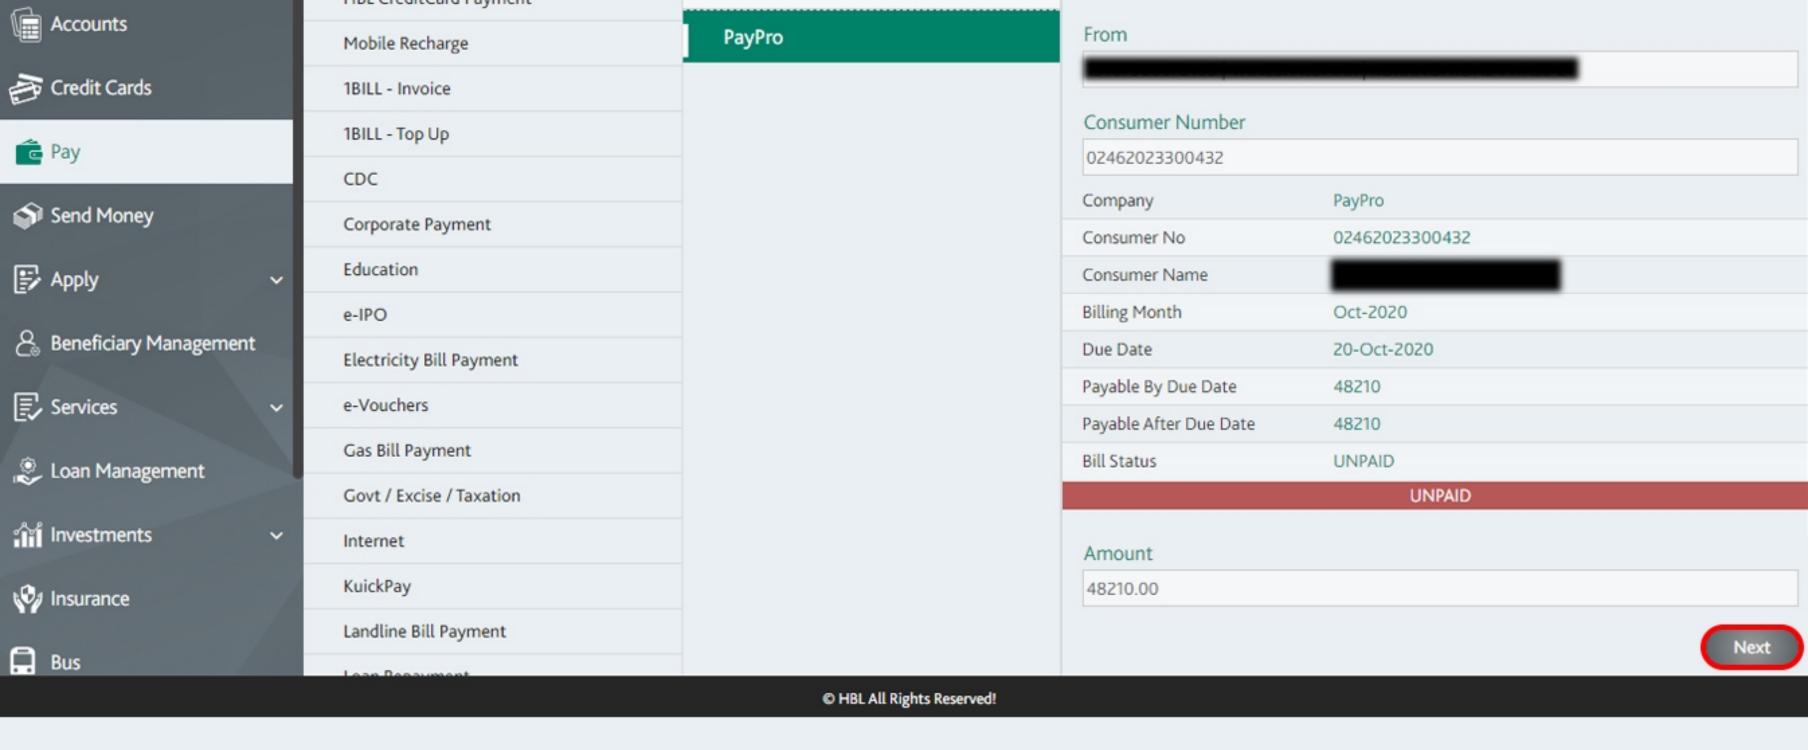

Consumer Number

**Enter Consumer Number** 

Hint: Min. Length: 1, Max. Length: 20

Next

Company PayPro

Consumer No

Consumer Name
SHAYAN MEHDI-HABIB PUBLIC

Billing Month Oct-2020

Due Date 10-Oct-2020

Payable By Due Date 8083

Payable After Due Date 8083

Bill Status UNPAID

From

Amount

8083

Next

III

How To Pay with PayPro Through Internet Banking Portal