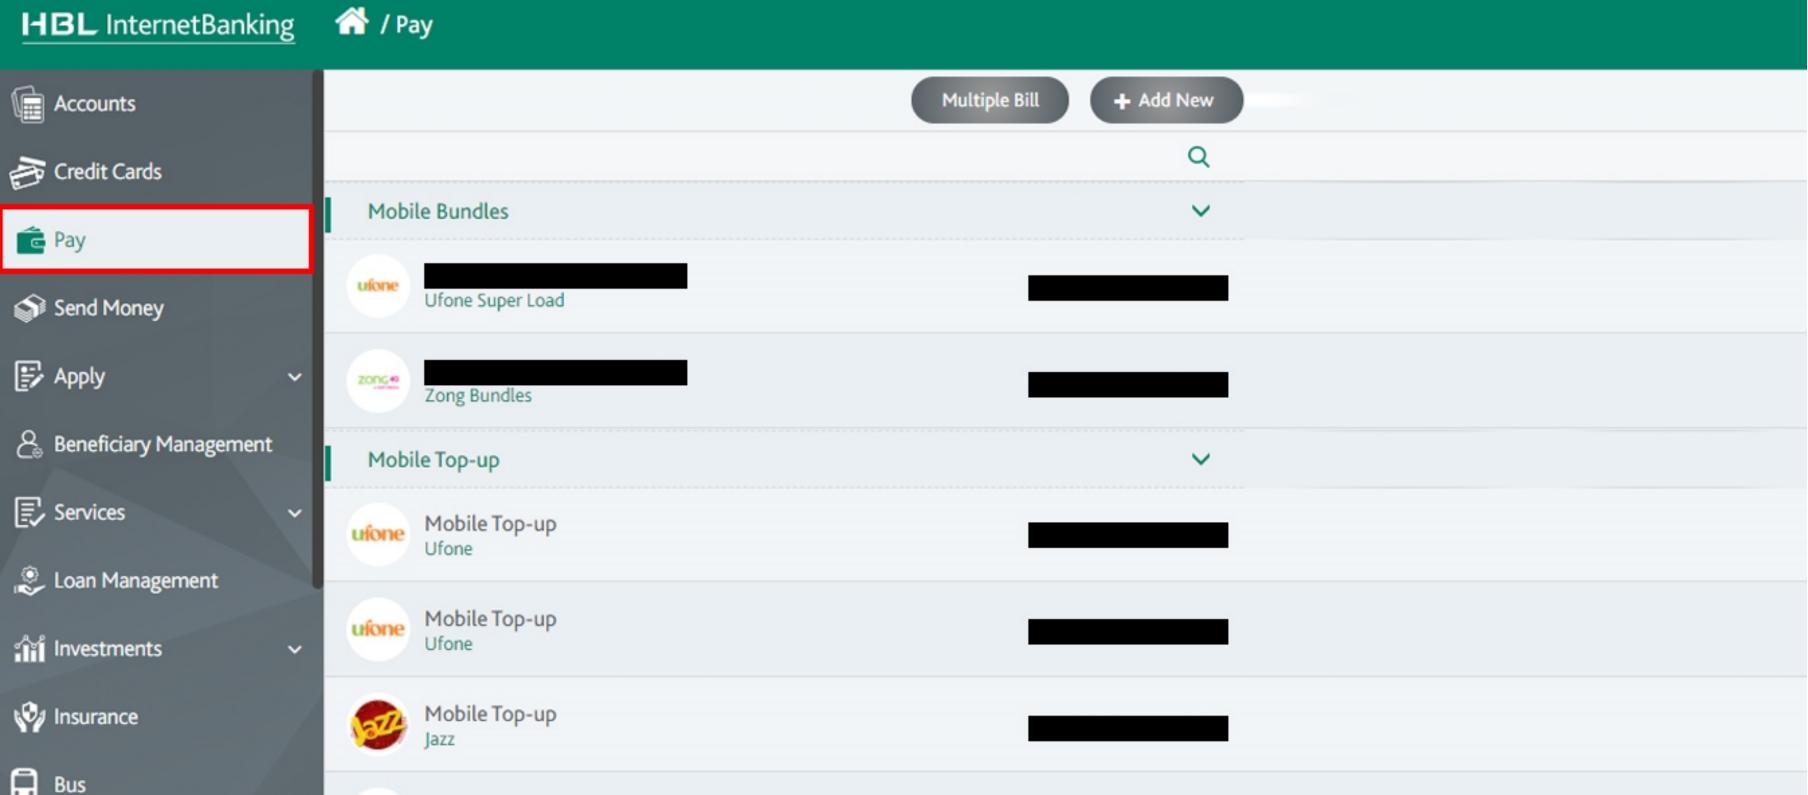

III

How To Pay with PayPro Through Internet Banking Portal

How To Pay with PayPro Through Mobile Banking App